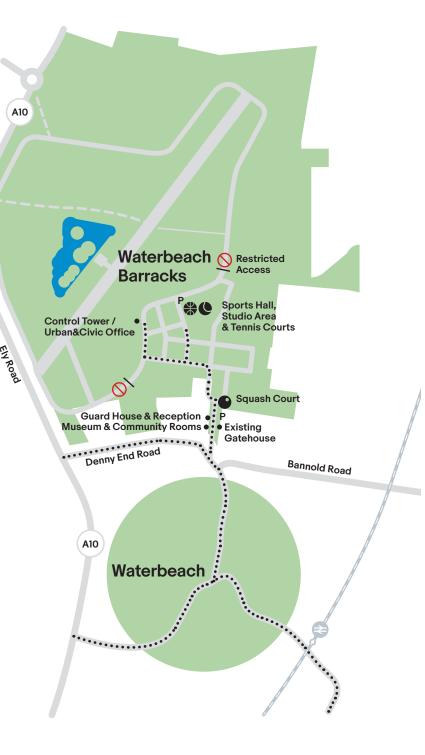

# Waterbeach Barracks and Airfield

The former barracks and airfield at Waterbeach offer a range of community facilities for local groups including:

- Sports Hall
- Studio area
- Tennis Courts
- Squash courts
- Community rooms

#### **Military Heritage Museum**

Open from 11am to 4pm on the first Wednesday and Sunday of each month, March to October, and by appointment with Adrian Wright (01223 861846).

#### Find out more

Urban&Civic hold regular events to keep you informed and give you the opportunity to shape the future development of this special place. If you or your local group would like to find out more, meet us for a coffee and have a tour of the site, contact Rebecca Britton on 07739 339 889 or email us: rbritton@urbanandcivic.com